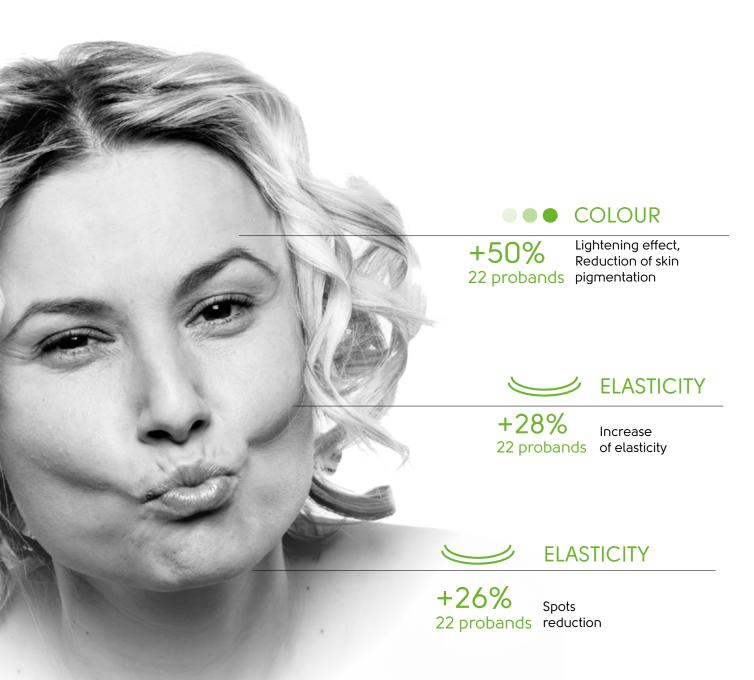

## Desultine

Inhibitor of aged skin enzyme sulfotransferase

Blocking "enzyme of aging" with Desultine has a lot of beneficial effects on the skin:

- reduces pigmentation and age spots
- makes skin significantly whiter
- keeps skin smooth and healthy-looking