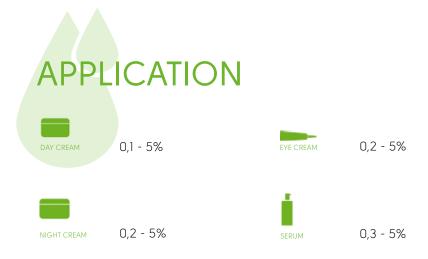

## Clodessine

## Active fragment of anti-aging hormone Klotho

Giving "youth hormone" Klotho to the skin cells has true rejuvenation effect.

- 弘 reduces wrinkle depth and makes skin more healthy and smooth
- 影 increases skin elasticity
- protects against premature aging caused by everyday stress